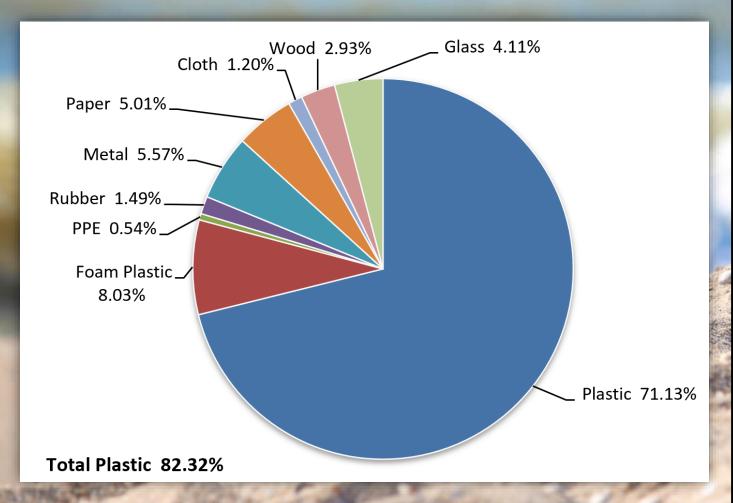

#### 2023 Data by Category

- Total plastic, including foam: 79.16%
- Plastic trends over the years:
  - **2022** 82.43%
  - **2021** 82.32%
  - **2019** 83.19%
  - **2018** 81.77%
  - **2017** 84.46%
  - **2016** 81.13%
  - **2015** 78.50%