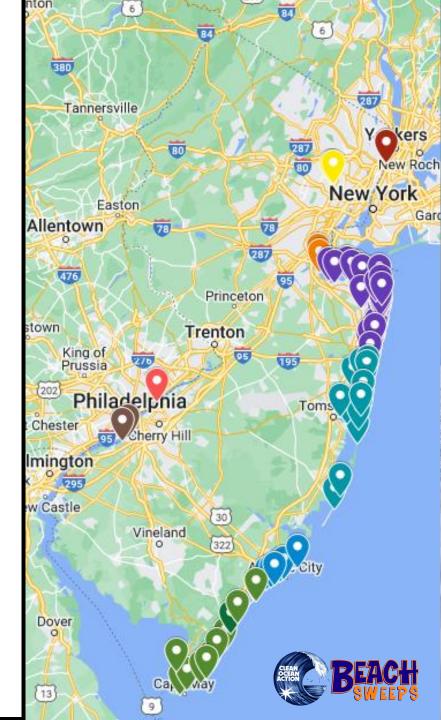

#### **CALLING ALL VOLUNTEERS!**

Join the Spring Beach Sweeps on

Saturday, April 13<sup>th</sup>

from 9 am - 12:30 pm at one of

over 80 locations throughout the

statel